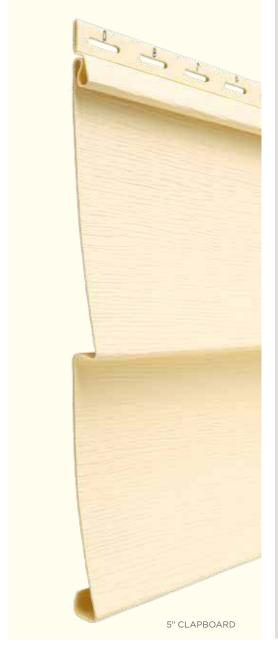

## ...for color availability.

| <b>4" Clapboard</b><br>Select Cedar<br>Lap Siding | •        | •           | •      | •         | •            | •       | •            | •       | •              | •             | •              | •          | •          | •              | •            | •            | •         |
|---------------------------------------------------|----------|-------------|--------|-----------|--------------|---------|--------------|---------|----------------|---------------|----------------|------------|------------|----------------|--------------|--------------|-----------|
| <b>4-1/2" Dutchlap</b> Select Cedar Lap Siding    | •        | •           | •      | •         | •            | •       | •            | •       | •              | •             | •              | •          | •          | •              | •            | •            | •         |
| <b>5" Clapboard</b><br>Select Cedar<br>Lap Siding |          |             |        |           |              |         |              |         |                |               |                |            |            |                |              | •            |           |
| <b>4-1/2" Clapboard</b><br>Smooth Lap Siding      |          |             |        |           |              |         |              |         |                |               |                |            |            |                |              | •            |           |
| <b>3" Clapboard</b><br>Smooth Lap Siding          |          |             |        |           |              |         |              |         |                |               | er             |            |            |                |              | •            |           |
| **Premium Colors<br>*Deluxe Colors                | Melrose* | Autumn Red* | Slate* | Espresso* | Sable Brown* | Spruce* | Olive Grove* | Forest* | Midnight Blue* | Pacific Blue* | Wedgewood Blue | Flagstone* | Smoky Gray | Charcoal Gray* | Castle Stone | Granite Gray | Graystone |