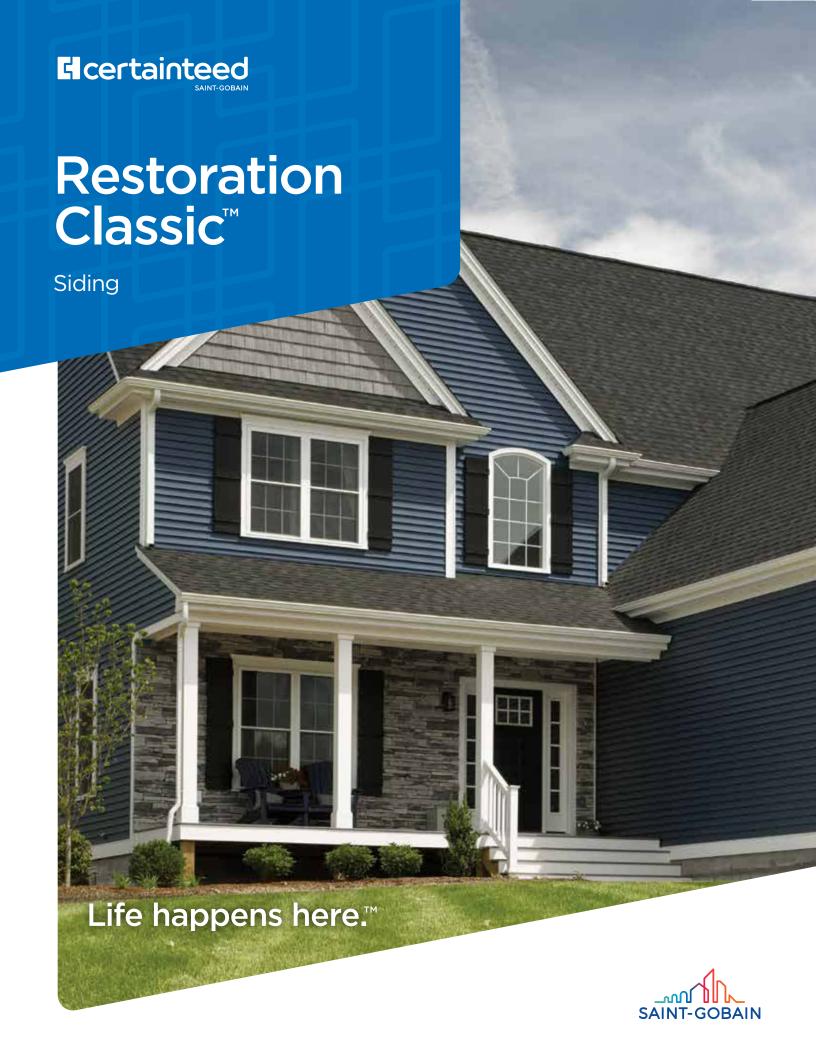

## Architectural Accuracy

Restoration Classic siding panels are designed with historical architectural accuracy in mind. Each profile offers the traditional styles with European roots: the clapboard style is the most traditional found in most parts of the United States and the dutchlap style provides strong shadow lines and highly popular in the Mid-Atlantic region. Restoration Classic is excellent for remodeling an older home or creating a traditional look for a new home.

Clapboard Style Smooth **Dutchlap Style Select Cedar** 



### Long-Lasting Colors

PermaCOLOR™ System assures color performance, resistance and durability. Utilizing the newest technology and state-of-the-art formulations, CertainTeed backs their vinyl siding with PermaCOLOR Lifetime Fade Protection.