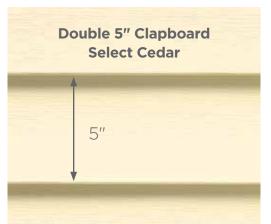

## ...for color availability.

| <b>4" Clapboard</b><br>Select Cedar<br>Lap Siding | •        | •           | •      | •         | •            | •       | •            | •       | •              | •             | •              | •          | •          | •              | •            | •            | •         |
|---------------------------------------------------|----------|-------------|--------|-----------|--------------|---------|--------------|---------|----------------|---------------|----------------|------------|------------|----------------|--------------|--------------|-----------|
| <b>4-1/2" Dutchlap</b> Select Cedar Lap Siding    | •        | •           | •      | •         | •            | •       | •            | •       | •              | •             | •              | •          | •          | •              | •            | •            | •         |
| <b>5" Clapboard</b><br>Select Cedar<br>Lap Siding |          |             |        |           |              |         |              |         |                |               |                |            |            |                |              | •            |           |
| <b>4-1/2" Clapboard</b><br>Smooth Lap Siding      |          |             |        |           |              |         |              |         |                |               |                |            |            |                |              | •            |           |
| <b>3" Clapboard</b><br>Smooth Lap Siding          |          |             |        |           |              |         |              |         |                |               | er             |            |            |                |              | •            |           |
| **Premium Colors<br>*Deluxe Colors                | Melrose* | Autumn Red* | Slate* | Espresso* | Sable Brown* | Spruce* | Olive Grove* | Forest* | Midnight Blue* | Pacific Blue* | Wedgewood Blue | Flagstone* | Smoky Gray | Charcoal Gray* | Castle Stone | Granite Gray | Graystone |