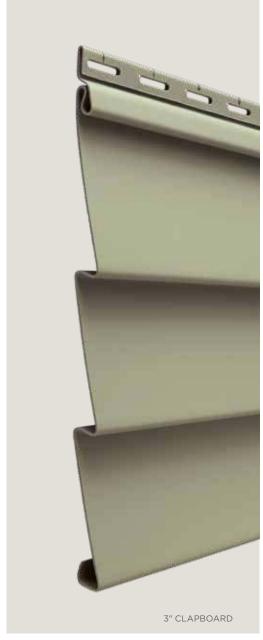

## ...for color availability.

| <b>4" Clapboard</b><br>Select Cedar<br>Lap Siding | •        | •           | •      | •         | •            | •       | •            | •       | •              | •             | •              | •          | •          | •              | •            | •            | •         |
|---------------------------------------------------|----------|-------------|--------|-----------|--------------|---------|--------------|---------|----------------|---------------|----------------|------------|------------|----------------|--------------|--------------|-----------|
| <b>4-1/2" Dutchlap</b> Select Cedar Lap Siding    | •        | •           | •      | •         | •            | •       | •            | •       | •              | •             | •              | •          | •          | •              | •            | •            | •         |
| <b>5" Clapboard</b><br>Select Cedar<br>Lap Siding |          |             |        |           |              |         |              |         |                |               |                |            |            |                |              | •            |           |
| <b>4-1/2" Clapboard</b><br>Smooth Lap Siding      |          |             |        |           |              |         |              |         |                |               |                |            |            |                |              | •            |           |
| <b>3" Clapboard</b><br>Smooth Lap Siding          |          |             |        |           |              |         |              |         |                |               | er             |            |            |                |              | •            |           |
| **Premium Colors<br>*Deluxe Colors                | Melrose* | Autumn Red* | Slate* | Espresso* | Sable Brown* | Spruce* | Olive Grove* | Forest* | Midnight Blue* | Pacific Blue* | Wedgewood Blue | Flagstone* | Smoky Gray | Charcoal Gray* | Castle Stone | Granite Gray | Graystone |