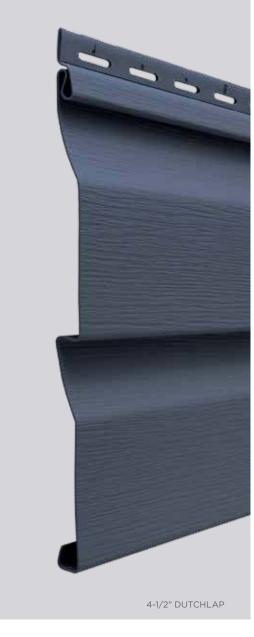

## Architectural Accuracy

Restoration Classic siding panels are designed with historical architectural accuracy in mind. Each profile offers the traditional styles with European roots: the clapboard style is the most traditional found in most parts of the United States and the dutchlap style provides strong shadow lines and highly popular in the Mid-Atlantic region. Restoration Classic is excellent for remodeling an older home or creating a traditional look for a new home.

Clapboard Style Smooth **Dutchlap Style Select Cedar** 

## 5 Styles. Great features.

High quality vinyl does not absorb moisture or rot.

Restoration Classic consists of traditional styles with European roots: Clapboard and Dutchlap. The Clapboard style is the most traditional and found in all parts of the United States and the Dutchlap style provides strong shadow lines and is highly popular in the Mid-Atlantic region.