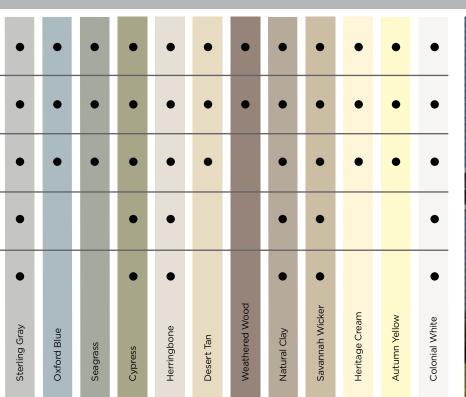

## ...for color availability.

| <b>4" Clapboard</b><br>Select Cedar<br>Lap Siding | •        | •           | •      | •         | •            | •       | •            | •       | •              | •             | •              | •          | •          | •              | •            | •            | •         |
|---------------------------------------------------|----------|-------------|--------|-----------|--------------|---------|--------------|---------|----------------|---------------|----------------|------------|------------|----------------|--------------|--------------|-----------|
| <b>4-1/2" Dutchlap</b> Select Cedar Lap Siding    | •        | •           | •      | •         | •            | •       | •            | •       | •              | •             | •              | •          | •          | •              | •            | •            | •         |
| <b>5" Clapboard</b><br>Select Cedar<br>Lap Siding |          |             |        |           |              |         |              |         |                |               |                |            |            |                |              | •            |           |
| <b>4-1/2" Clapboard</b><br>Smooth Lap Siding      |          |             |        |           |              |         |              |         |                |               |                |            |            |                |              | •            |           |
| <b>3" Clapboard</b><br>Smooth Lap Siding          |          |             |        |           |              |         |              |         |                |               | er             |            |            |                |              | •            |           |
| **Premium Colors<br>*Deluxe Colors                | Melrose* | Autumn Red* | Slate* | Espresso* | Sable Brown* | Spruce* | Olive Grove* | Forest* | Midnight Blue* | Pacific Blue* | Wedgewood Blue | Flagstone* | Smoky Gray | Charcoal Gray* | Castle Stone | Granite Gray | Graystone |