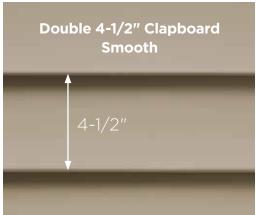

## ...for color availability.

| <b>4" Clapboard</b><br>Select Cedar<br>Lap Siding | •        | •           | •      | •         | •            | •       | •            | •       | •              | •             | •              | •          | •          | •              | •            | •            | •         |
|---------------------------------------------------|----------|-------------|--------|-----------|--------------|---------|--------------|---------|----------------|---------------|----------------|------------|------------|----------------|--------------|--------------|-----------|
| <b>4-1/2" Dutchlap</b> Select Cedar Lap Siding    | •        | •           | •      | •         | •            | •       | •            | •       | •              | •             | •              | •          | •          | •              | •            | •            | •         |
| <b>5" Clapboard</b><br>Select Cedar<br>Lap Siding |          |             |        |           |              |         |              |         |                |               |                |            |            |                |              | •            |           |
| <b>4-1/2" Clapboard</b><br>Smooth Lap Siding      |          |             |        |           |              |         |              |         |                |               |                |            |            |                |              | •            |           |
| <b>3" Clapboard</b><br>Smooth Lap Siding          |          |             |        |           |              |         |              |         |                |               | er             |            |            |                |              | •            |           |
| **Premium Colors<br>*Deluxe Colors                | Melrose* | Autumn Red* | Slate* | Espresso* | Sable Brown* | Spruce* | Olive Grove* | Forest* | Midnight Blue* | Pacific Blue* | Wedgewood Blue | Flagstone* | Smoky Gray | Charcoal Gray* | Castle Stone | Granite Gray | Graystone |