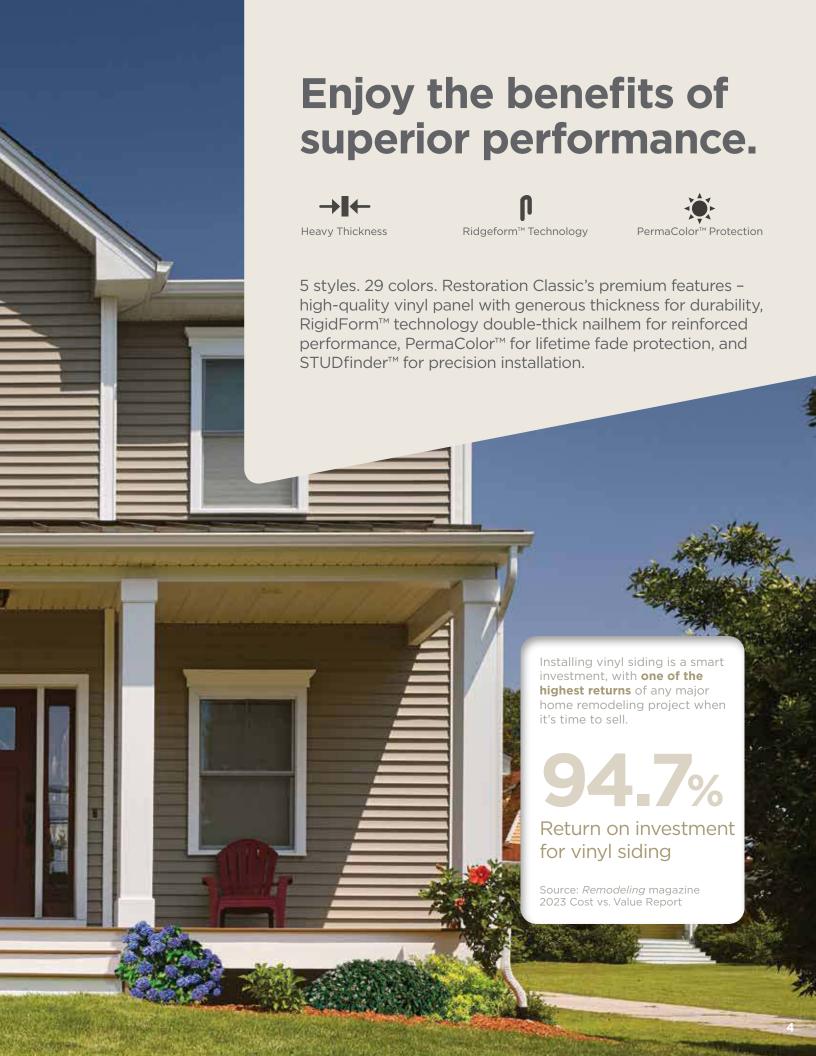

## 5 Styles. Great features.

High quality vinyl does not absorb moisture or rot.

Restoration Classic consists of traditional styles with European roots: Clapboard and Dutchlap. The Clapboard style is the most traditional and found in all parts of the United States and the Dutchlap style provides strong shadow lines and is highly popular in the Mid-Atlantic region.

#### RigidForm™\_ Technology

RigidForm 200 rolled-over nail hem technology stiffens the siding for a straighter-on-thewall appearance. Designed and tested\* to withstand wind load pressures up to 200 mph.

## ...for safety.

STUDfinder™ is an installation system with letters on the Restoration Classic panel nail hem to ensure proper nailing to wood studs, to protect you from unwanted dangers such as damaged pipes or wires, or exposed nails.