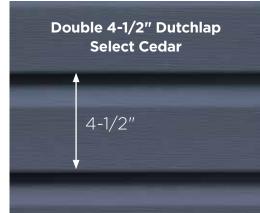

## ...for color availability.

| <b>4" Clapboard</b><br>Select Cedar<br>Lap Siding | •        | •           | •      | •         | •            | •       | •            | •       | •              | •             | •              | •          | •          | •              | •            | •            | •         |
|---------------------------------------------------|----------|-------------|--------|-----------|--------------|---------|--------------|---------|----------------|---------------|----------------|------------|------------|----------------|--------------|--------------|-----------|
| <b>4-1/2" Dutchlap</b> Select Cedar Lap Siding    | •        | •           | •      | •         | •            | •       | •            | •       | •              | •             | •              | •          | •          | •              | •            | •            | •         |
| <b>5" Clapboard</b><br>Select Cedar<br>Lap Siding |          |             |        |           |              |         |              |         |                |               |                |            |            |                |              | •            |           |
| <b>4-1/2" Clapboard</b><br>Smooth Lap Siding      |          |             |        |           |              |         |              |         |                |               |                |            |            |                |              | •            |           |
| <b>3" Clapboard</b><br>Smooth Lap Siding          |          |             |        |           |              |         |              |         |                |               | er             |            |            |                |              | •            |           |
| **Premium Colors<br>*Deluxe Colors                | Melrose* | Autumn Red* | Slate* | Espresso* | Sable Brown* | Spruce* | Olive Grove* | Forest* | Midnight Blue* | Pacific Blue* | Wedgewood Blue | Flagstone* | Smoky Gray | Charcoal Gray* | Castle Stone | Granite Gray | Graystone |