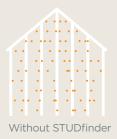

## ...for safety.

STUDfinder™ is an installation system with letters on the Restoration Classic panel nail hem to ensure proper nailing to wood studs, to protect you from unwanted dangers such as damaged pipes or wires, or exposed nails.