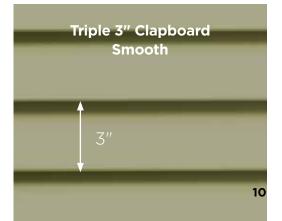

## ...for color availability.

| <b>4" Clapboard</b><br>Select Cedar<br>Lap Siding | •        | •           | •      | •         | •            | •       | •            | •       | •              | •             | •              | •          | •          | •              | •            | •            | •         |
|---------------------------------------------------|----------|-------------|--------|-----------|--------------|---------|--------------|---------|----------------|---------------|----------------|------------|------------|----------------|--------------|--------------|-----------|
| <b>4-1/2" Dutchlap</b> Select Cedar Lap Siding    | •        | •           | •      | •         | •            | •       | •            | •       | •              | •             | •              | •          | •          | •              | •            | •            | •         |
| <b>5" Clapboard</b><br>Select Cedar<br>Lap Siding |          |             |        |           |              |         |              |         |                |               |                |            |            |                |              | •            |           |
| <b>4-1/2" Clapboard</b><br>Smooth Lap Siding      |          |             |        |           |              |         |              |         |                |               |                |            |            |                |              | •            |           |
| <b>3" Clapboard</b><br>Smooth Lap Siding          |          |             |        |           |              |         |              |         |                |               | er             |            |            |                |              | •            |           |
| **Premium Colors<br>*Deluxe Colors                | Melrose* | Autumn Red* | Slate* | Espresso* | Sable Brown* | Spruce* | Olive Grove* | Forest* | Midnight Blue* | Pacific Blue* | Wedgewood Blue | Flagstone* | Smoky Gray | Charcoal Gray* | Castle Stone | Granite Gray | Graystone |