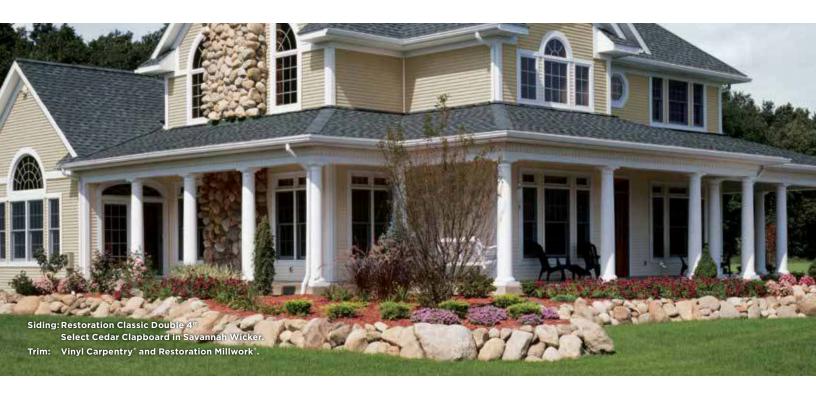

## Architectural Accuracy

Restoration Classic siding panels are designed with historical architectural accuracy in mind. Each profile offers the traditional styles with European roots: the clapboard style is the most traditional found in most parts of the United States and the dutchlap style provides strong shadow lines and highly popular in the Mid-Atlantic region. Restoration Classic is excellent for remodeling an older home or creating a traditional look for a new home.

## 5 Styles. Great features.

High quality vinyl does not absorb moisture or rot.

Restoration Classic consists of traditional styles with European roots: Clapboard and Dutchlap. The Clapboard style is the most traditional and found in all parts of the United States and the Dutchlap style provides strong shadow lines and is highly popular in the Mid-Atlantic region.