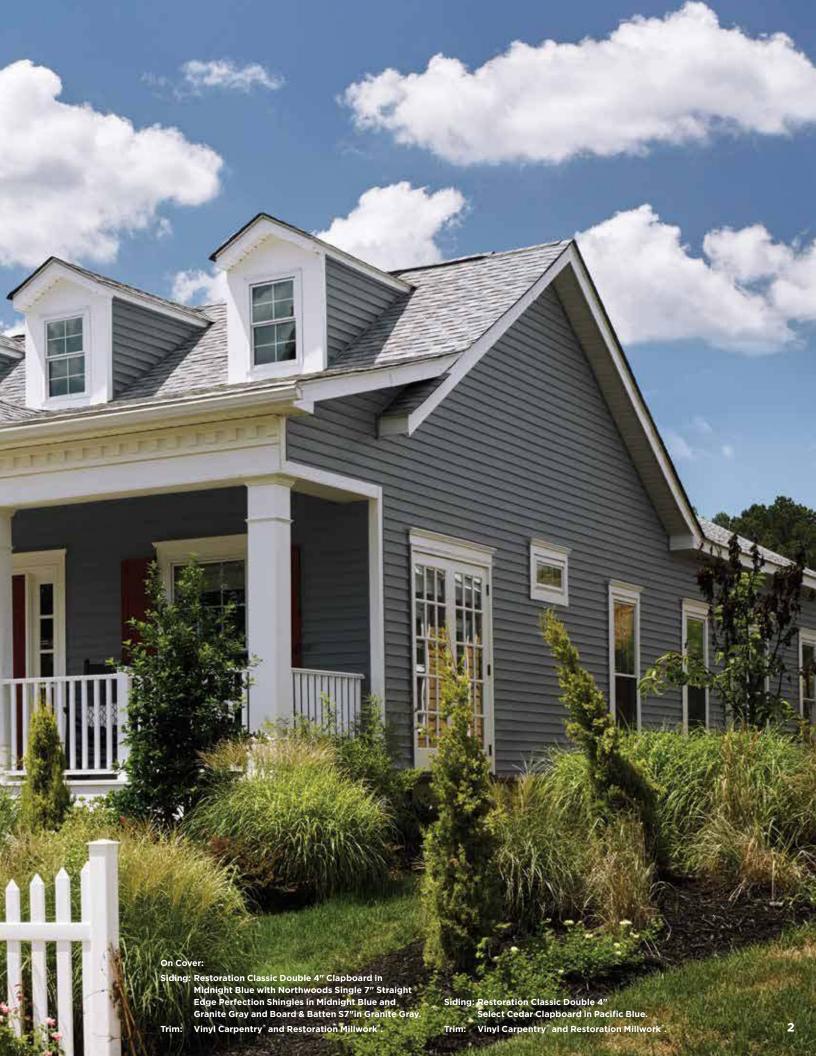

## Architectural Accuracy

Restoration Classic siding panels are designed with historical architectural accuracy in mind. Each profile offers the traditional styles with European roots: the clapboard style is the most traditional found in most parts of the United States and the dutchlap style provides strong shadow lines and highly popular in the Mid-Atlantic region. Restoration Classic is excellent for remodeling an older home or creating a traditional look for a new home.

Clapboard Style Smooth **Dutchlap Style Select Cedar** 



### Long-Lasting Colors

PermaCOLOR™ System assures color performance, resistance and durability. Utilizing the newest technology and state-of-the-art formulations, CertainTeed backs their vinyl siding with PermaCOLOR Lifetime Fade Protection.