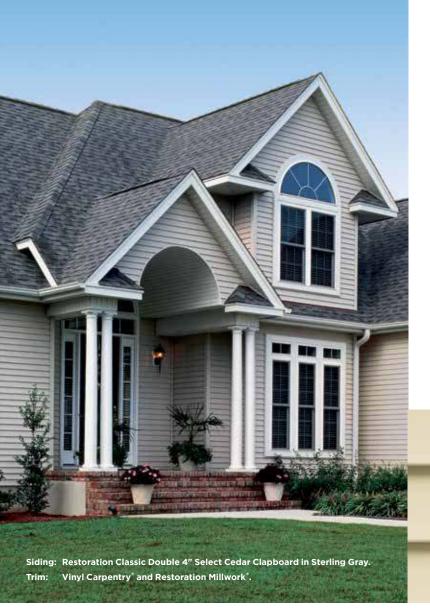

## Architectural Accuracy

Restoration Classic siding panels are designed with historical architectural accuracy in mind. Each profile offers the traditional styles with European roots: the clapboard style is the most traditional found in most parts of the United States and the dutchlap style provides strong shadow lines and highly popular in the Mid-Atlantic region. Restoration Classic is excellent for remodeling an older home or creating a traditional look for a new home.

## 5 Styles. Great features.

High quality vinyl does not absorb moisture or rot.

Restoration Classic consists of traditional styles with European roots: Clapboard and Dutchlap. The Clapboard style is the most traditional and found in all parts of the United States and the Dutchlap style provides strong shadow lines and is highly popular in the Mid-Atlantic region.