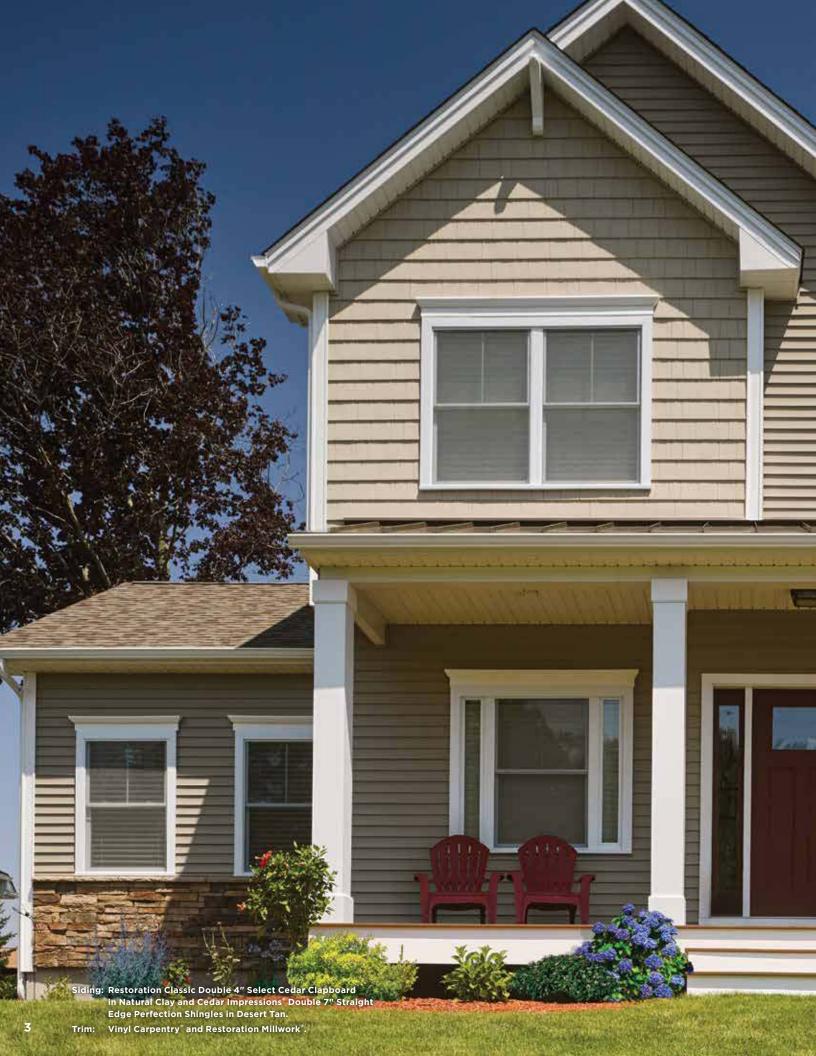

## Architectural Accuracy

Restoration Classic siding panels are designed with historical architectural accuracy in mind. Each profile offers the traditional styles with European roots: the clapboard style is the most traditional found in most parts of the United States and the dutchlap style provides strong shadow lines and highly popular in the Mid-Atlantic region. Restoration Classic is excellent for remodeling an older home or creating a traditional look for a new home.

Clapboard Style Smooth **Dutchlap Style Select Cedar** 



### Long-Lasting Colors

PermaCOLOR™ System assures color performance, resistance and durability. Utilizing the newest technology and state-of-the-art formulations, CertainTeed backs their vinyl siding with PermaCOLOR Lifetime Fade Protection.