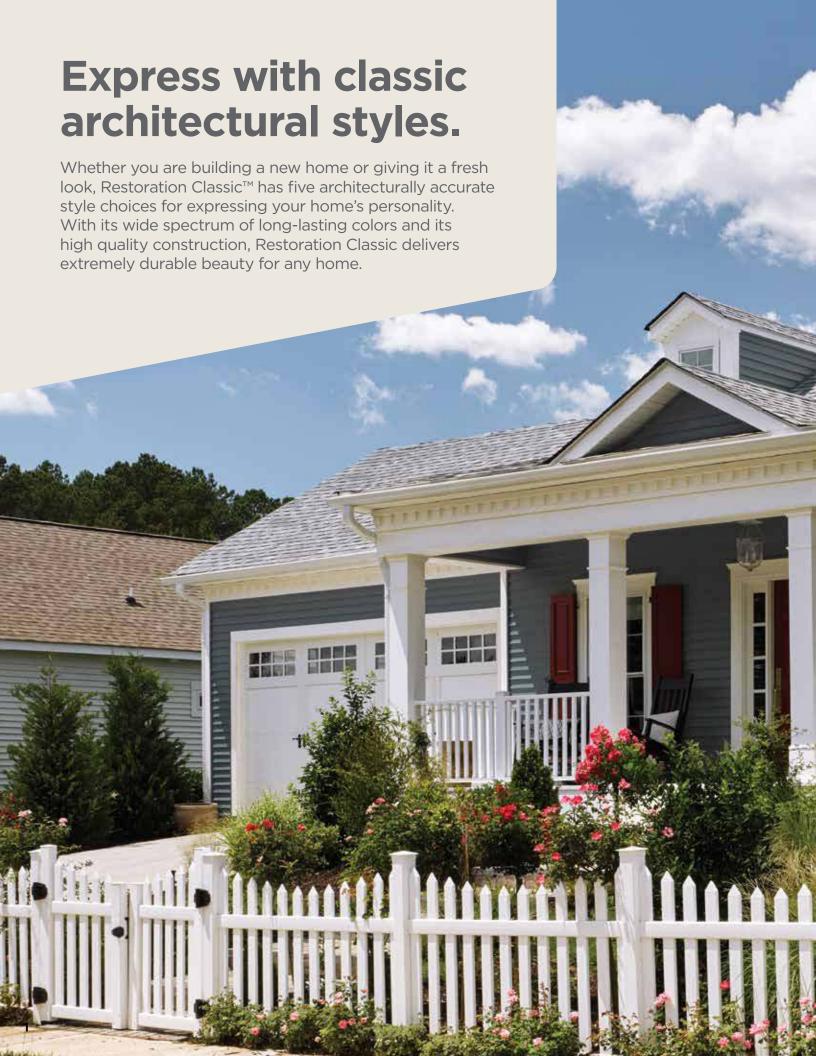

## Architectural Accuracy

Restoration Classic siding panels are designed with historical architectural accuracy in mind. Each profile offers the traditional styles with European roots: the clapboard style is the most traditional found in most parts of the United States and the dutchlap style provides strong shadow lines and highly popular in the Mid-Atlantic region. Restoration Classic is excellent for remodeling an older home or creating a traditional look for a new home.

## 5 Styles. Great features.

High quality vinyl does not absorb moisture or rot.

Restoration Classic consists of traditional styles with European roots: Clapboard and Dutchlap. The Clapboard style is the most traditional and found in all parts of the United States and the Dutchlap style provides strong shadow lines and is highly popular in the Mid-Atlantic region.