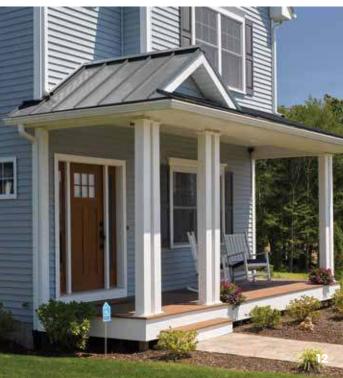

## Architectural Accuracy

Restoration Classic siding panels are designed with historical architectural accuracy in mind. Each profile offers the traditional styles with European roots: the clapboard style is the most traditional found in most parts of the United States and the dutchlap style provides strong shadow lines and highly popular in the Mid-Atlantic region. Restoration Classic is excellent for remodeling an older home or creating a traditional look for a new home.

## 5 Styles. Great features.

High quality vinyl does not absorb moisture or rot.

Restoration Classic consists of traditional styles with European roots: Clapboard and Dutchlap. The Clapboard style is the most traditional and found in all parts of the United States and the Dutchlap style provides strong shadow lines and is highly popular in the Mid-Atlantic region.