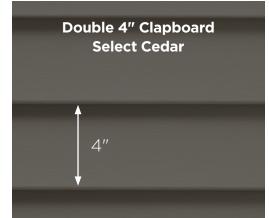

## ...for color availability.

| <b>4" Clapboard</b><br>Select Cedar<br>Lap Siding | •        | •           | •      | •         | •            | •       | •            | •       | •              | •             | •              | •          | •          | •              | •            | •            | •         |
|---------------------------------------------------|----------|-------------|--------|-----------|--------------|---------|--------------|---------|----------------|---------------|----------------|------------|------------|----------------|--------------|--------------|-----------|
| <b>4-1/2" Dutchlap</b> Select Cedar Lap Siding    | •        | •           | •      | •         | •            | •       | •            | •       | •              | •             | •              | •          | •          | •              | •            | •            | •         |
| <b>5" Clapboard</b><br>Select Cedar<br>Lap Siding |          |             |        |           |              |         |              |         |                |               |                |            |            |                |              | •            |           |
| <b>4-1/2" Clapboard</b><br>Smooth Lap Siding      |          |             |        |           |              |         |              |         |                |               |                |            |            |                |              | •            |           |
| <b>3" Clapboard</b><br>Smooth Lap Siding          |          |             |        |           |              |         |              |         |                |               | er             |            |            |                |              | •            |           |
| **Premium Colors<br>*Deluxe Colors                | Melrose* | Autumn Red* | Slate* | Espresso* | Sable Brown* | Spruce* | Olive Grove* | Forest* | Midnight Blue* | Pacific Blue* | Wedgewood Blue | Flagstone* | Smoky Gray | Charcoal Gray* | Castle Stone | Granite Gray | Graystone |