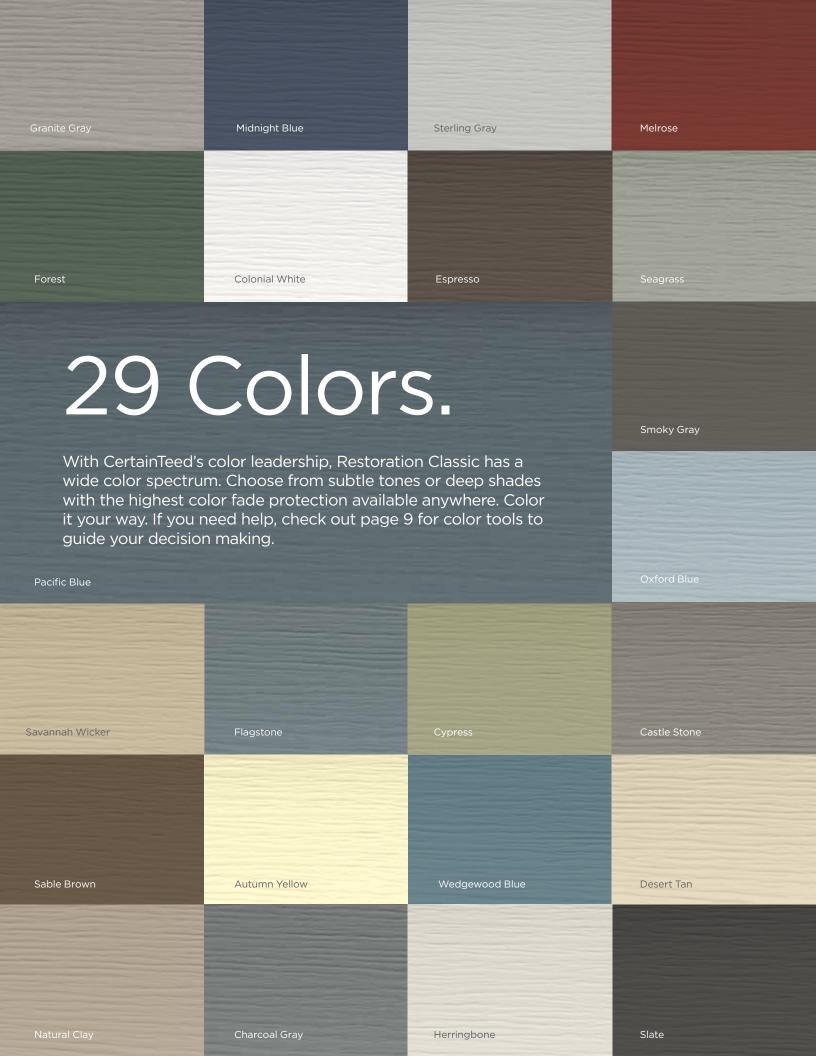

### Long-Lasting Colors

PermaCOLOR™ System assures color performance, resistance and durability. Utilizing the newest technology and state-of-the-art formulations, CertainTeed backs their vinyl siding with PermaCOLOR Lifetime Fade Protection.

## ...for color availability.

| <b>4" Clapboard</b><br>Select Cedar<br>Lap Siding | •        | •           | •      | •         | •            | •       | •            | •       | •              | •             | •              | •          | •          | •              | •            | •            | •         |
|---------------------------------------------------|----------|-------------|--------|-----------|--------------|---------|--------------|---------|----------------|---------------|----------------|------------|------------|----------------|--------------|--------------|-----------|
| <b>4-1/2" Dutchlap</b> Select Cedar Lap Siding    | •        | •           | •      | •         | •            | •       | •            | •       | •              | •             | •              | •          | •          | •              | •            | •            | •         |
| <b>5" Clapboard</b><br>Select Cedar<br>Lap Siding |          |             |        |           |              |         |              |         |                |               |                |            |            |                |              | •            |           |
| <b>4-1/2" Clapboard</b><br>Smooth Lap Siding      |          |             |        |           |              |         |              |         |                |               |                |            |            |                |              | •            |           |
| <b>3" Clapboard</b><br>Smooth Lap Siding          |          |             |        |           |              |         |              |         |                |               | er             |            |            |                |              | •            |           |
| **Premium Colors<br>*Deluxe Colors                | Melrose* | Autumn Red* | Slate* | Espresso* | Sable Brown* | Spruce* | Olive Grove* | Forest* | Midnight Blue* | Pacific Blue* | Wedgewood Blue | Flagstone* | Smoky Gray | Charcoal Gray* | Castle Stone | Granite Gray | Graystone |