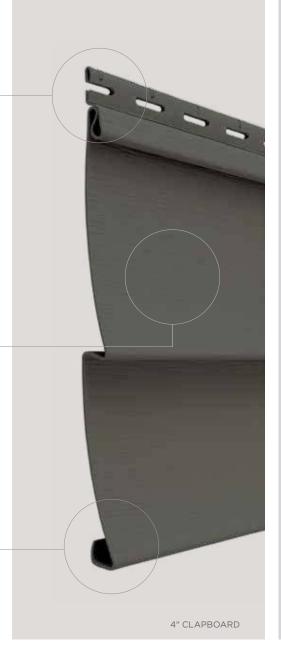

## Architectural Accuracy

Restoration Classic siding panels are designed with historical architectural accuracy in mind. Each profile offers the traditional styles with European roots: the clapboard style is the most traditional found in most parts of the United States and the dutchlap style provides strong shadow lines and highly popular in the Mid-Atlantic region. Restoration Classic is excellent for remodeling an older home or creating a traditional look for a new home.

Clapboard Style Smooth **Dutchlap Style Select Cedar** 

## 5 Styles. Great features.

High quality vinyl does not absorb moisture or rot.

Restoration Classic consists of traditional styles with European roots: Clapboard and Dutchlap. The Clapboard style is the most traditional and found in all parts of the United States and the Dutchlap style provides strong shadow lines and is highly popular in the Mid-Atlantic region.