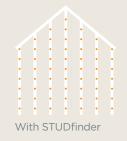

## ...for protection.

When installed with Restoration Classic siding, CertaWrap™ Weather Resistant Barrier is the added layer of protection against air and moisture damage.