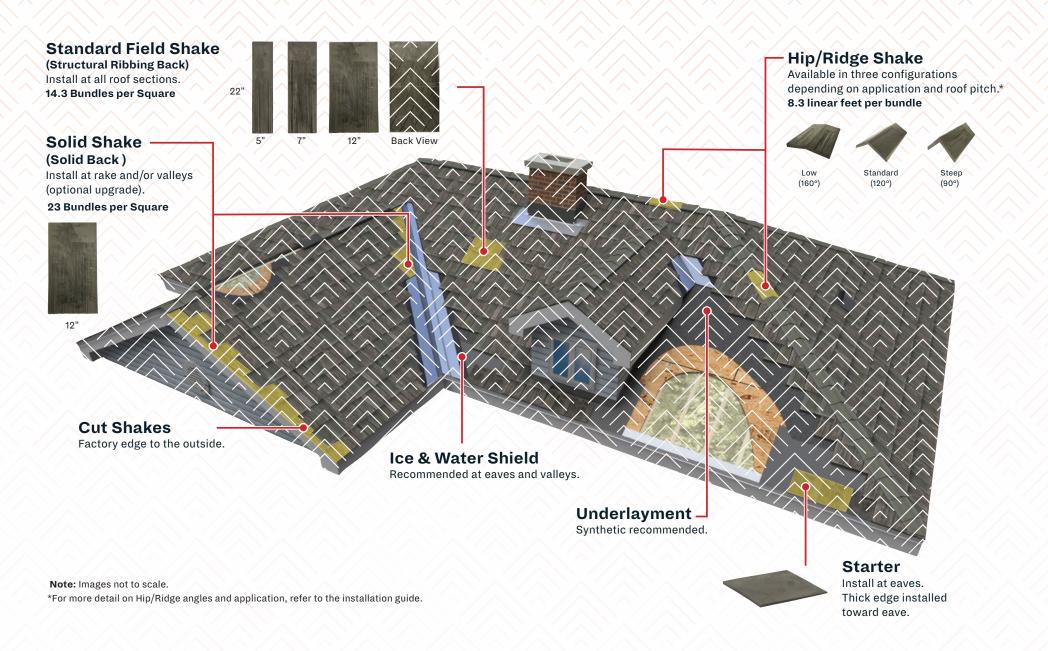

## An Integrated System to Keep You Safe & Dry

#### **Cedar Shake Roof System**