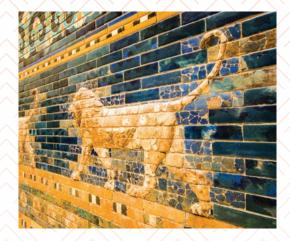

# **Color For Life**

Chemical or dye-based colorants get broken down by the sun over time and they degrade as you see in old comic books or photographs.

Pure mineral pigments keep a 3,000 year old wall colorful and paintings that are hundreds of years old remain bright.