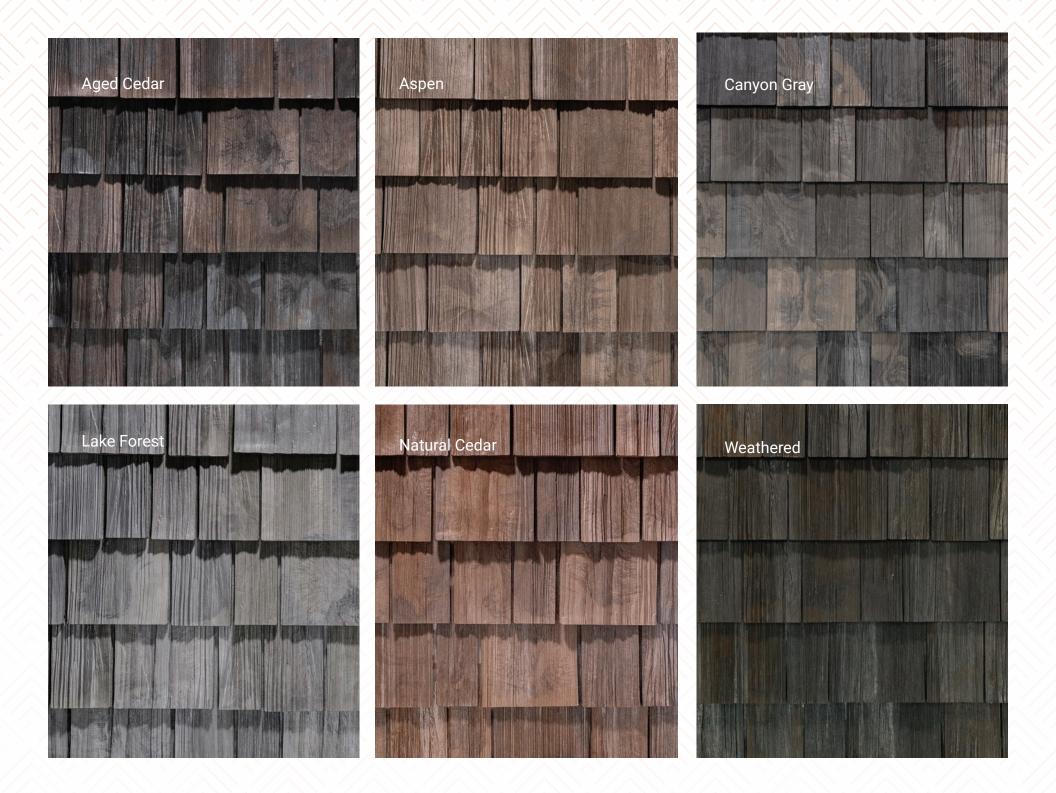

## Mother Nature Inspired Hues

**Standard** color line of natural color blends gives an authentic look of natural cedar shake.

**Premium** striking color blends complimenting homes that strive for a luxurious look and feel.

**Cool Roof Colors** (Title 24 compliant) are perfect for any home looking for the benefits of increased energy efficiency.

**VIDEO:** See how color changes throughout the day and access high resolution photos. **Scan QR Code.** 