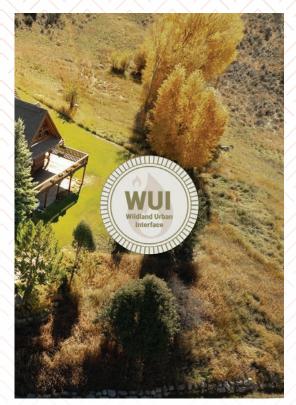

### Wildland Urban Interface

Some areas require compliance with the WUI code. BRAVA is a Class A fire rated roofing system and our products are WUI approved and reduce risk of wildfire spread.