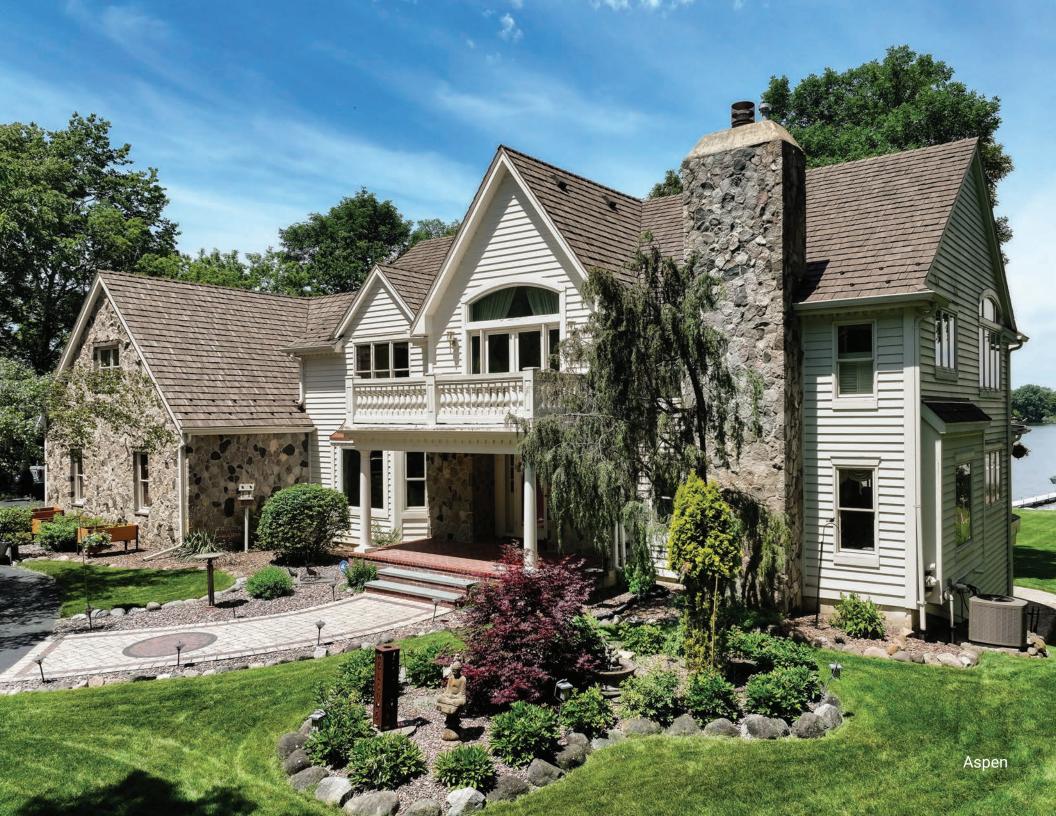

## Mother Nature Inspired Hues

**Standard** color line of natural color blends gives an authentic look of natural cedar shake.

**Premium** striking color blends complimenting homes that strive for a luxurious look and feel.

**Cool Roof Colors** (Title 24 compliant) are perfect for any home looking for the benefits of increased energy efficiency.

**VIDEO:** See how color changes throughout the day and access high resolution photos. **Scan QR Code.** 