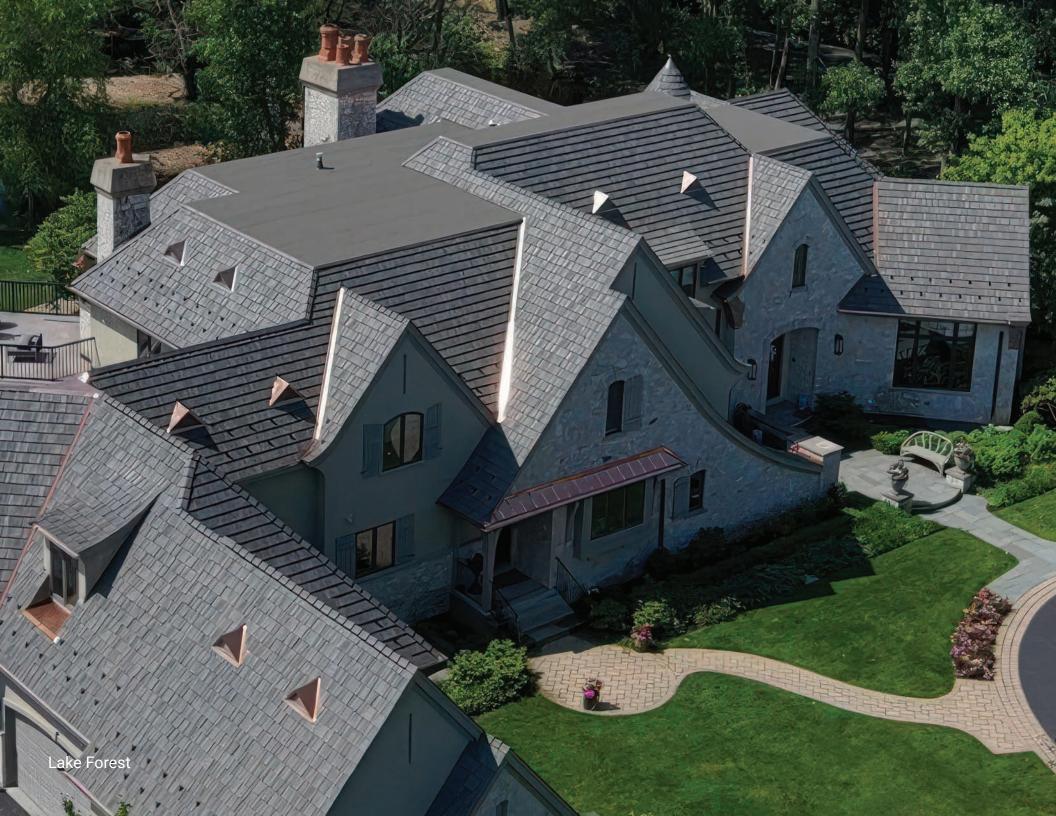

#### Every BRAVA Roof Tile Is A Choice Tile.

Extraordinary color, superior mineral pigment throughout, varigation within each tile and super fine detail create an unparalleled natural shake look.

#### Thicker, More Material

The gauge of BRAVA material is thicker and provides more headlap than comparable synthetic roofing products. The finished roof is more durable and dimensional.