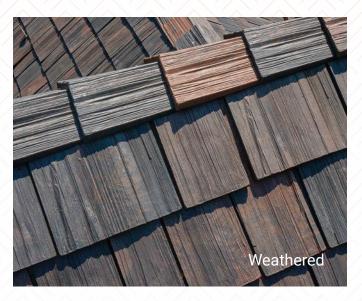

#### Every BRAVA Roof Tile Is A Choice Tile.

Extraordinary color, superior mineral pigment throughout, varigation within each tile and super fine detail create an unparalleled natural shake look.

# **Color For Life**

Chemical or dye-based colorants get broken down by the sun over time and they degrade as you see in old comic books or photographs.

Pure mineral pigments keep a 3,000 year old wall colorful and paintings that are hundreds of years old remain bright.

BRAVA tiles are made with pure mineral pigments found in nature – colorants that can last for centuries.