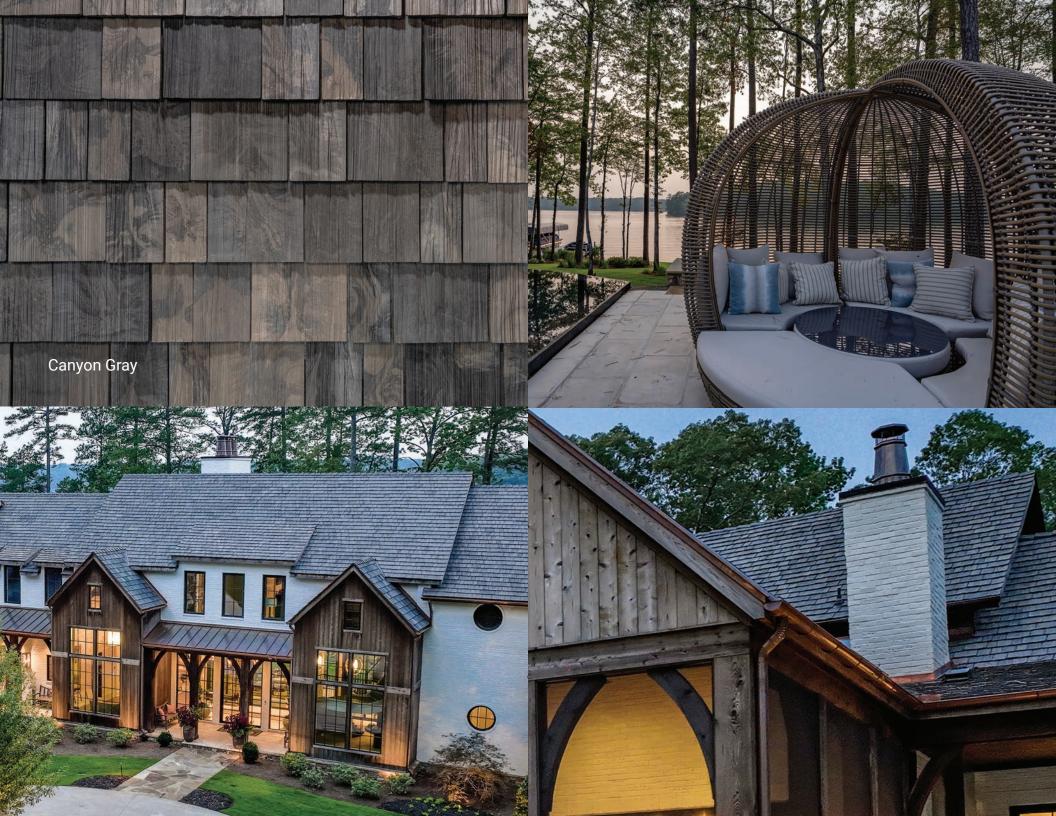

#### Every BRAVA Roof Tile Is A Choice Tile.

Extraordinary color, superior mineral pigment throughout, varigation within each tile and super fine detail create an unparalleled natural shake look.

# **Color For Life**

Chemical or dye-based colorants get broken down by the sun over time and they degrade as you see in old comic books or photographs.

Pure mineral pigments keep a 3,000 year old wall colorful and paintings that are hundreds of years old remain bright.

BRAVA tiles are made with pure mineral pigments found in nature – colorants that can last for centuries.

## Mother Nature Inspired Hues

**Standard** color line of natural color blends gives an authentic look of natural cedar shake.

**Premium** striking color blends complimenting homes that strive for a luxurious look and feel.