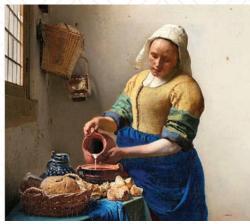

# **Color For Life**

Chemical or dye-based colorants get broken down by the sun over time and they degrade as you see in old comic books or photographs.

Pure mineral pigments keep a 3,000 year old wall colorful and paintings that are hundreds of years old remain bright.