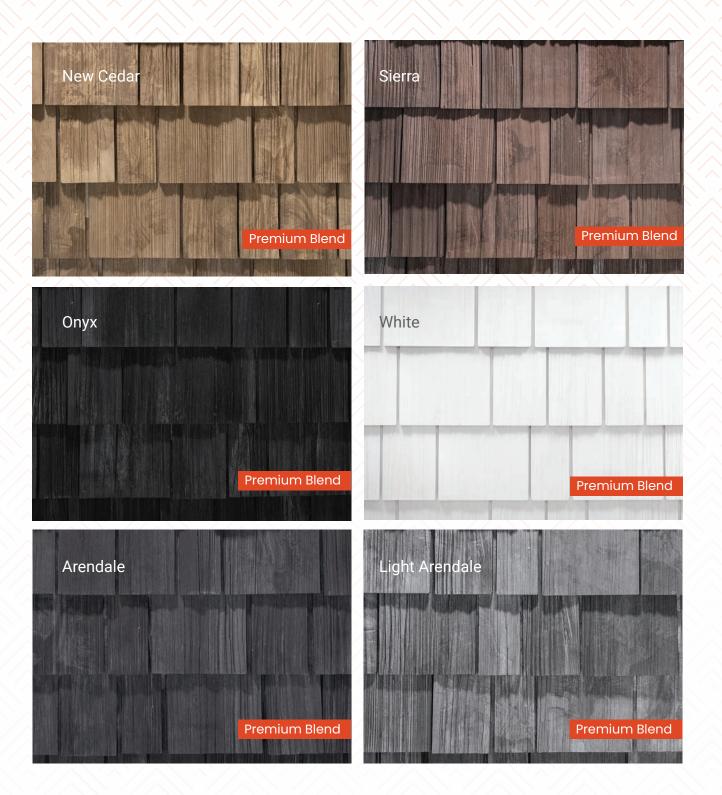

## Mother Nature Inspired Hues

**Standard** color line of natural color blends gives an authentic look of natural cedar shake.

**Premium** striking color blends complimenting homes that strive for a luxurious look and feel.

**Cool Roof Colors** (Title 24 compliant) are perfect for any home looking for the benefits of increased energy efficiency.

**VIDEO:** See how color changes throughout the day and access high resolution photos. **Scan QR Code.** 